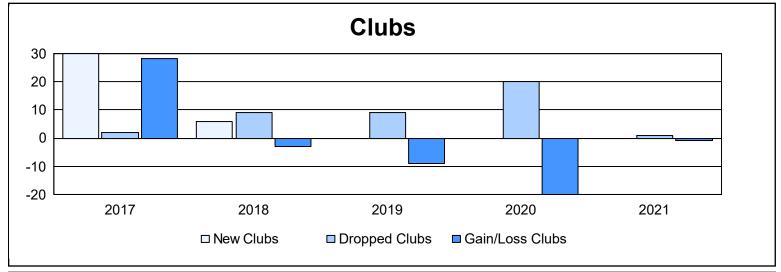

District 382 As of June 2021 Cumulative

| Year      | New<br>Clubs | Dropped<br>Clubs | Gain/<br>Loss<br>Clubs | New<br>Members | Charter<br>Members | Reinstate<br>Members | Transfer<br>Members | Total<br>Member<br>Added | Total<br>Members<br>Dropped | Gain/<br>Loss<br>Members |
|-----------|--------------|------------------|------------------------|----------------|--------------------|----------------------|---------------------|--------------------------|-----------------------------|--------------------------|
| 2016-2017 | 30           | 2                | 28                     | 706            | 1,123              | 150                  | 30                  | 2,009                    | 1,250                       | 759                      |
| 2017-2018 | 6            | 9                | -3                     | 894            | 322                | 158                  | 45                  | 1,419                    | 2,649                       | -1,230                   |
| 2018-2019 | 0            | 9                | -9                     | 217            | 126                | 69                   | 46                  | 458                      | 1,203                       | -745                     |
| 2019-2020 | 0            | 20               | -20                    | 3              | 57                 | 77                   | 24                  | 161                      | 567                         | -406                     |
| 2020-2021 | 0            | 1                | -1                     | 350            | 58                 | 116                  | 22                  | 546                      | 484                         | 62                       |
| Average   | 7            | 8                | -1                     | 434            | 337                | 114                  | 33                  | 919                      | 1,231                       | -312                     |